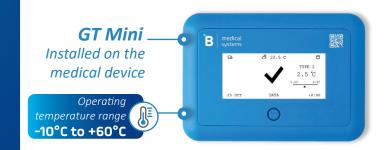

### Key Specifications: GT Mini ∨

| Operating temperature       | -10°C to +60°C                                                                                                                                 |
|-----------------------------|------------------------------------------------------------------------------------------------------------------------------------------------|
| Temperature sensor type     | Digital                                                                                                                                        |
| Temperature sensor accuracy | $\pm 0.1^{\circ}$ C (maximum) from $-20^{\circ}$ C to $+50^{\circ}$ C   $\pm 0.15^{\circ}$ C (maximum) from $-40^{\circ}$ C to $+70^{\circ}$ C |
| Screen type                 | E-ink display                                                                                                                                  |
| Buzzer volume               | 75 dB                                                                                                                                          |
| Connectivity technology     | Bluetooth Low Energy (BLE)                                                                                                                     |
| Battery pack capacity       | 4000 mAh                                                                                                                                       |
| Waterproofing protection    | IP65                                                                                                                                           |
|                             |                                                                                                                                                |