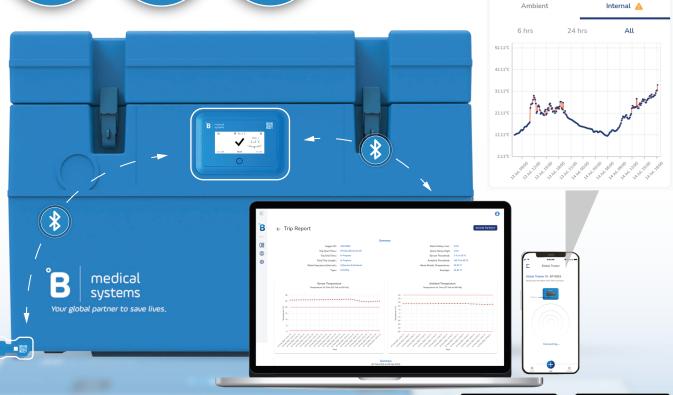

### **Key Features**

**Temperature Monitoring** with high precision covering a wide range of temperature.

**Data Accessibility** through Mobile and Web Portal.

**Customizable Settings** for temperature thresholds, data collection frequency etc. to match your requirements.

**Exportable Temperature Reports** in XLS and PDF formats.