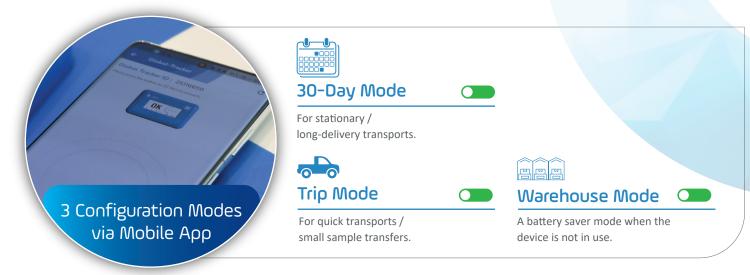

## **Multimode Operations and Access Levels**

### to suit your needs

min

8

Viewer

Access or export information.