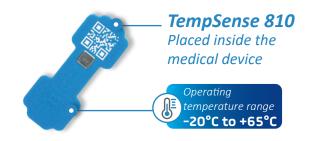

#### **Key Specifications: TempSense 810**

| Operating temperature       | –20°C to +65°C                                                                                       |
|-----------------------------|------------------------------------------------------------------------------------------------------|
| Temperature sensor type     | Digital                                                                                              |
| Temperature sensor accuracy | $\pm 0.1$ °C (maximum) from $-20$ °C to $+50$ °C   $\pm 0.15$ °C (maximum) from $-40$ °C to $+70$ °C |
| Battery cells               | 2                                                                                                    |
| Battery capacity per cell   | 345 mAh                                                                                              |
| Waterproofing protection    | IP67                                                                                                 |
|                             |                                                                                                      |